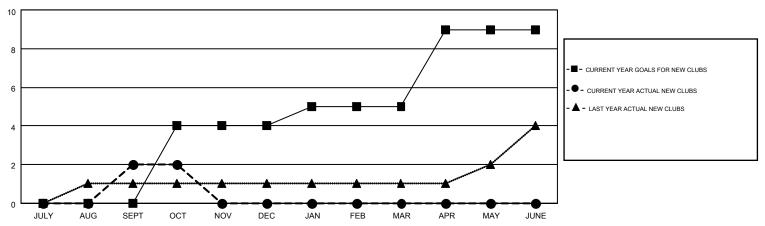

## MONTHLY MEMBERSHIP PROGRESS REPORT

Multiple District 35

Results as of: 10/31/2016

**LOCATION: FLORIDA** 

GMT CA 1

HARVEY WHITLEY

| Clubs                 |                  |           |                  |                  |  |  |  |
|-----------------------|------------------|-----------|------------------|------------------|--|--|--|
| RESULTS FOR 2016-2017 |                  |           |                  |                  |  |  |  |
| QUARTER               | NEW CLUB<br>GOAL | NEW CLUBS | DROPPED<br>CLUBS | NET<br>GAIN/LOSS |  |  |  |
| JULY/AUG/SEPT         | 0                | 2         | 4                | -2               |  |  |  |
| OCT/NOV/DEC           | 4                | 0         | 0                | 0                |  |  |  |
| JAN/FEB/MAR           | 1                | 0         | 0                | 0                |  |  |  |
| APR/MAY/JUNE          | 4                | 0         | 0                | 0                |  |  |  |