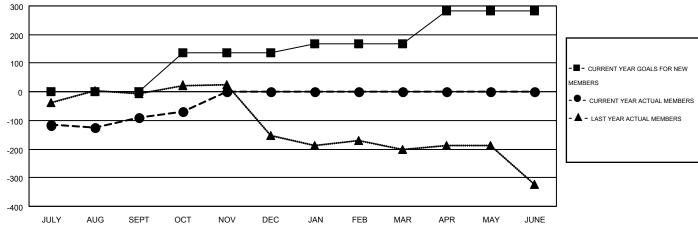

|                       |                    | Members                                |                    |                  |  |
|-----------------------|--------------------|----------------------------------------|--------------------|------------------|--|
| RESULTS FOR 2016-2017 |                    |                                        |                    |                  |  |
| QUARTER               | NEW MEMBER<br>GOAL | CHARTER AND<br>NEW<br>MEMBERS<br>ADDED | DROPPED<br>MEMBERS | NET<br>GAIN/LOSS |  |
| JULY/AUG/SEPT         | 1                  | 243                                    | 333                | -90              |  |
| OCT/NOV/DEC           | 135                | 59                                     | 39                 | 20               |  |
| JAN/FEB/MAR           | 31                 | 0                                      | 0                  | 0                |  |
| APR/MAY/JUNE          | 115                | 0                                      | 0                  | 0                |  |

## GOALS AND ACTUAL NEW CLUBS CUMULATIVE

| - ■ - CURRENT YEAR GOALS FOR NEW |  |
|----------------------------------|--|
| MEMBERS                          |  |
| - CURRENT YEAR ACTUAL MEMBERS    |  |
| •                                |  |